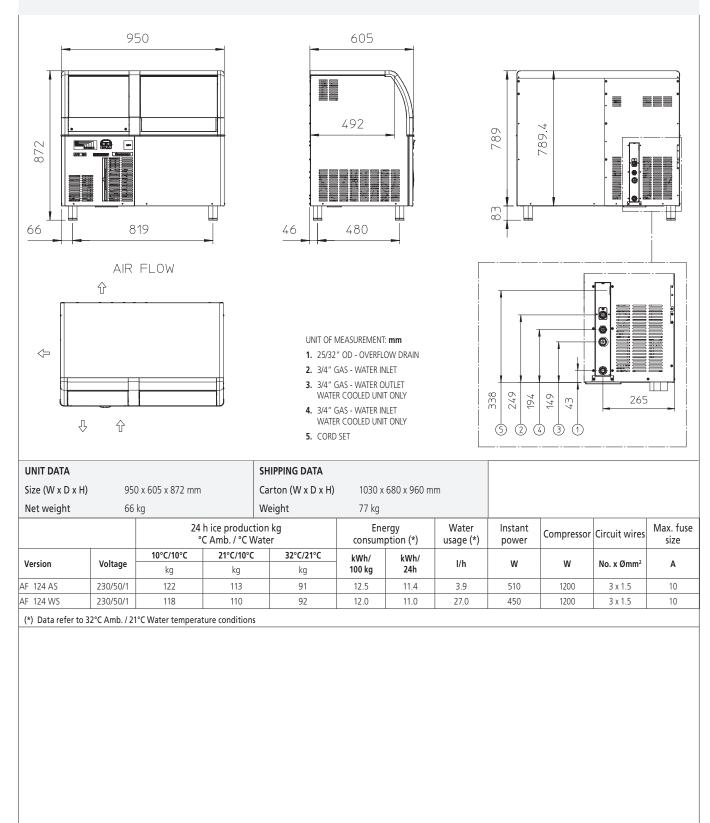

|                                                                                                                                                                                                               | <ul> <li>FEATURES</li> <li>Produces granular shape ice flakes, 75% hardness. Ice scoop holder safely positioned in ice-storage bin.</li> <li>Resistant stainless steel exterior.</li> <li>Advanced diagnostics computerized control.</li> <li>Front panel in &amp; out airflow (air-cooled model only) for built-in installation.</li> <li>Front access condenser air filter, removable and washable (air cooled version).</li> <li>Easily accessible, front panel mount, ON-OFF Switch.</li> <li>Easy, front panel access to technical / service area of the machine. Routine maintenance visible alarm light on front panel.</li> <li>Ergonomically designed ice storage access, with disappearing door. Door-closing movement dampening system.</li> <li>XSafe: natural sanitation system, integrated inside the ice maker and operating automatically 24/7 to keep equipment clean &amp; safe.</li> </ul> |                         |                |  |
|---------------------------------------------------------------------------------------------------------------------------------------------------------------------------------------------------------------|---------------------------------------------------------------------------------------------------------------------------------------------------------------------------------------------------------------------------------------------------------------------------------------------------------------------------------------------------------------------------------------------------------------------------------------------------------------------------------------------------------------------------------------------------------------------------------------------------------------------------------------------------------------------------------------------------------------------------------------------------------------------------------------------------------------------------------------------------------------------------------------------------------------|-------------------------|----------------|--|
| AF 124<br>Flake ice<br>Residual water content 25%                                                                                                                                                             | CONDENSING<br>SYSTEM<br>Air cooled<br>Water cooled<br>REFRIGERANT<br>GAS<br>R134a<br>VOLTAGE<br>V/Hz/ph<br>230/50/1                                                                                                                                                                                                                                                                                                                                                                                                                                                                                                                                                                                                                                                                                                                                                                                           | INTERNA<br>CAPA<br>40 F | CITY           |  |
| C-RTIFICATION                                                                                                                                                                                                 | OPI                                                                                                                                                                                                                                                                                                                                                                                                                                                                                                                                                                                                                                                                                                                                                                                                                                                                                                           | ERATING REQUIREME       | NTS            |  |
|                                                                                                                                                                                                               |                                                                                                                                                                                                                                                                                                                                                                                                                                                                                                                                                                                                                                                                                                                                                                                                                                                                                                               | Minimum                 | Maximum        |  |
| C E [] 🔤 🔛 🙆                                                                                                                                                                                                  | Air temperature                                                                                                                                                                                                                                                                                                                                                                                                                                                                                                                                                                                                                                                                                                                                                                                                                                                                                               | 10                      | 43             |  |
| agion SONCAP (TOA)                                                                                                                                                                                            | Water temperature                                                                                                                                                                                                                                                                                                                                                                                                                                                                                                                                                                                                                                                                                                                                                                                                                                                                                             | 5                       | 38             |  |
| Street LUA                                                                                                                                                                                                    | Water pressure                                                                                                                                                                                                                                                                                                                                                                                                                                                                                                                                                                                                                                                                                                                                                                                                                                                                                                | 1 bar (14 psi)          | 5 bar (70 psi) |  |
|                                                                                                                                                                                                               | Electrical voltage                                                                                                                                                                                                                                                                                                                                                                                                                                                                                                                                                                                                                                                                                                                                                                                                                                                                                            | -10%                    | +10%           |  |
| PORTANT NOTICE:<br>tels and specifications are subject to the ge without notice.<br>This spec sheet is meant for commercial purpose only.<br>For technical documentation please refer to our service manuals. |                                                                                                                                                                                                                                                                                                                                                                                                                                                                                                                                                                                                                                                                                                                                                                                                                                                                                                               |                         |                |  |